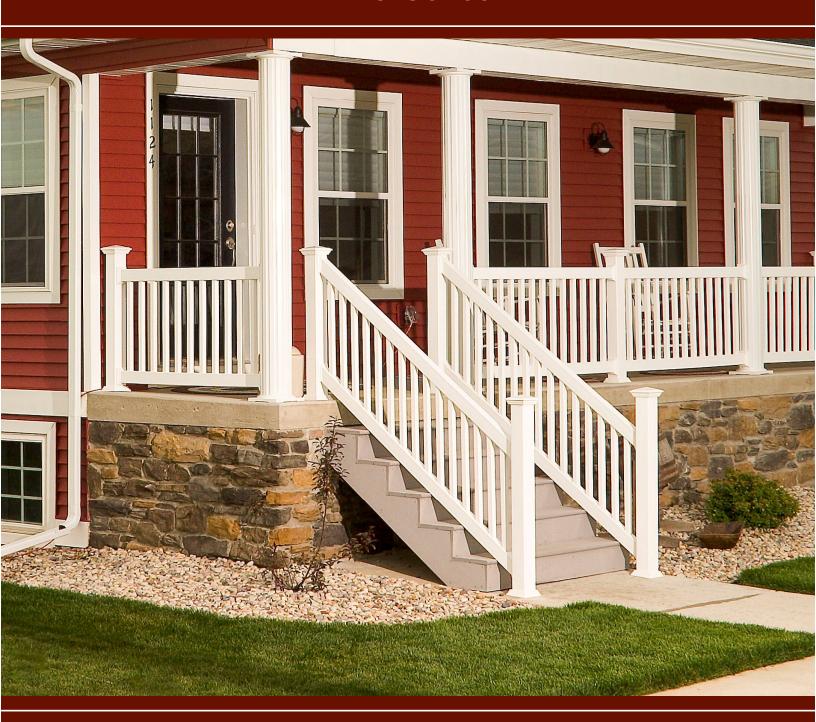

## JAM VINYL RAILING

**PRO Series** 

Timeless look, traditional charm...

# PRO SERIES VINYL RAILING

Discover why more and more homeowners and contractors are choosing the benefits of PRO Series Vinyl Railing by JAM Systems. PRO Series Railing offers the classic look of painted wood without the time consuming upkeep and will help keep your deck, porch, and home looking great for years to come.

**Simple** – Railing kits come conveniently boxed with all needed components. Traditions Vinyl Railing is easy to buy and easy to install.

**Stylish** – Available in a variety of popular styles and colors to meet any application. A complete line of accessories is also available to compliment any home.

**Durable** – Premium quality vinyl is manufactured to the highest standards for long lasting good looks. No staining, painting or sealing required.

**Dependable** – Building-code rated and backed by a Limited Lifetime Transferable Warranty.