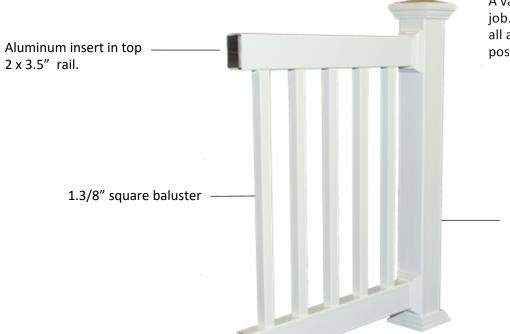

#### PRO Series Vinyl Railing is available in theses colors (Almond is special order).

White (W) Almond (A) -

Printed color may vary from actual color.

A variety of accessories to finish your job. Caps, lighting, and porch posts are all available. Haven low voltage lighted post cap shown below.

The 4" square post sleeve will slide over a treated 4 x 4".

Post mounts for concrete and wood applications are also available.