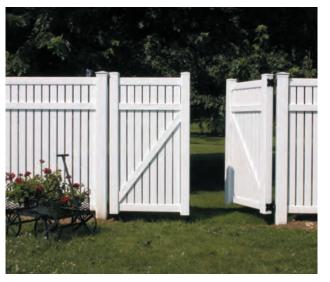

# **NEIGHBOR FRIENDLY** FENCING

Even your neighbors will love your fence, because Traditions' routed construction means it looks great from both sides. Available in Privacy, Semi-Privacy, Picket, and Ranch Rail fence styles.