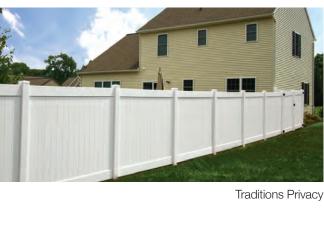

## **TRADITIONS**<sup>™</sup> VINYL FENCING

#### Styles for any home.

Whatever your fencing needs, Custom Craft Distribution offers a full range of fence styles to suit the look of any home. Traditions Vinyl Fencing is manufactured in premium colors which mimic painted wood – but without any of the time consuming maintenance.

#### No Wood. No Work. No Hassle.

Our virtually maintenance-free vinyl fence offers exceptional durability, ease of installation, and a great look that will last year after year. Traditions Vinyl Fencing is the perfect choice for all climates.