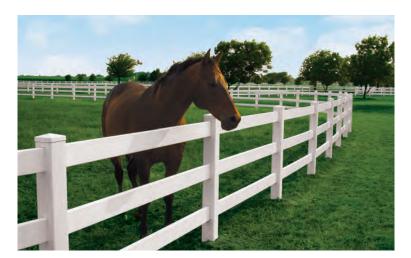

# **NEIGHBOR FRIENDLY** FENCING

Even your neighbors will love your fence, because Traditions' routed construction means it looks great from both sides. Available in Privacy, Semi-Privacy, Picket, and Ranch Rail fence styles.

Jackson Semi-Privacy

Ranch Rail

Cambridge Picket