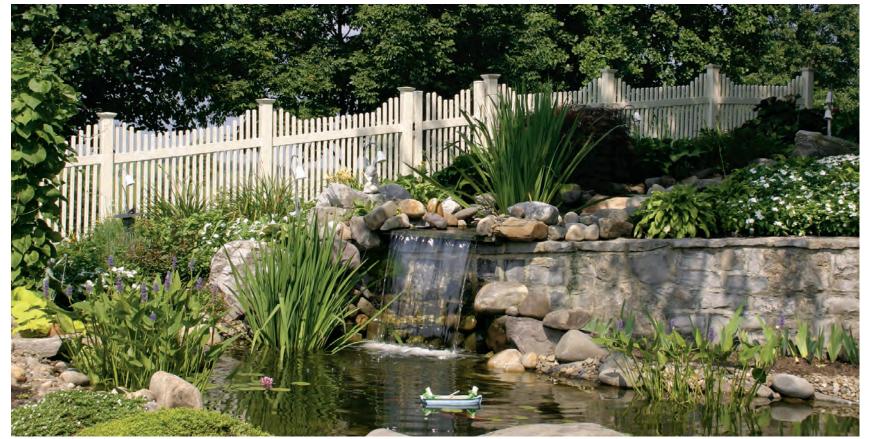

# OUTDOOR STYLE WITHOUT THE WORK

More and more homeowners are choosing the benefits of Traditions Vinyl Fencing for the classic look of painted wood without all the work. With a Traditions Vinyl Fence, you'll spend less time and money on maintenance and more time enjoying your new outdoor living area.

# **NEIGHBOR FRIENDLY** FENCING

Even your neighbors will love your fence, because Traditions' routed construction means it looks great from both sides. Available in Privacy, Semi-Privacy, Picket, and Ranch Rail fence styles.