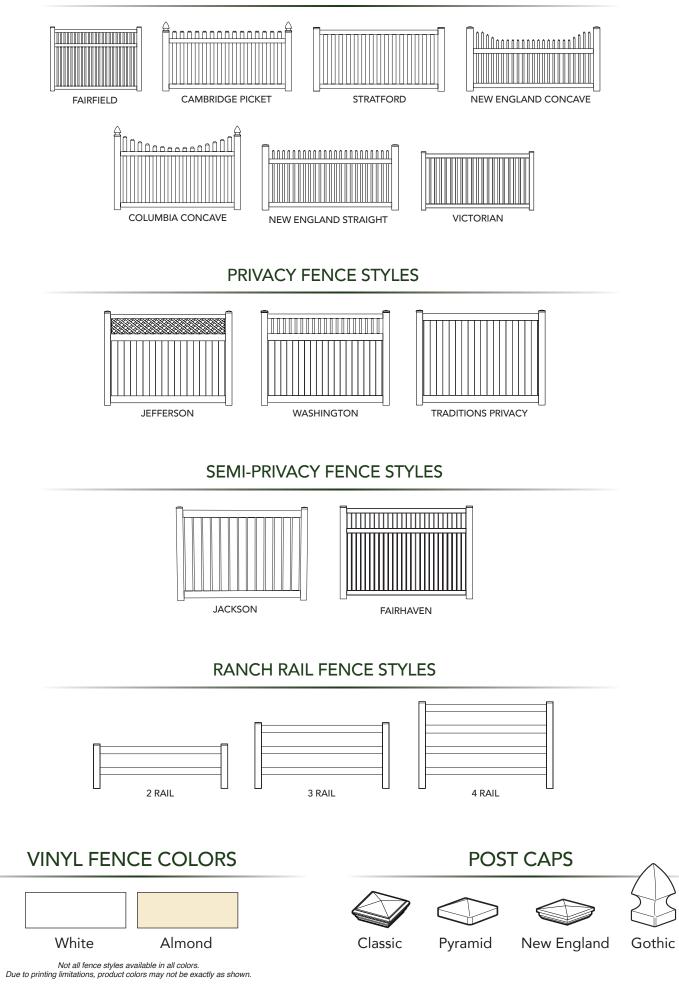

#### PICKET FENCE STYLES

# **NEIGHBOR FRIENDLY** FENCING

Even your neighbors will love your fence, because Traditions' routed construction means it looks great from both sides. Available in Privacy, Semi-Privacy, Picket, and Ranch Rail fence styles.

Jackson Semi-Privacy

Ranch Rail

Cambridge Picket

Fairfield Picket

Fairhaven Semi-Privacy

New England Concave Picket

Washington Privacy

New England Straight

Jefferson Privacy

For complete information on our fencing, railing, pergolas and outdoor living products, please visit us on the web at www.customcraftdist.com

Custom Craft Distribution logo and Trdaditions are trademarks of Custom Craft Distribution, Inc. All images and logos used by permission.