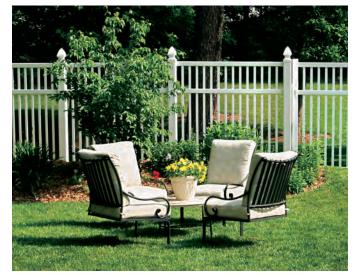

#### Styles for any home.

Whatever your fencing needs, Custom Craft Distribution offers a full range of fence styles to suit the look of any home. Traditions Vinyl Fencing is manufactured in premium colors which mimic painted wood – but without any of the time consuming maintenance.

#### No Wood. No Work. No Hassle.

Our virtually maintenance-free vinyl fence offers exceptional durability, ease of installation, and a great look that will last year after year. Traditions Vinyl Fencing is the perfect choice for all climates.

# OUTDOOR STYLE WITHOUT THE WORK

More and more homeowners are choosing the benefits of Traditions Vinyl Fencing for the classic look of painted wood without all the work. With a Traditions Vinyl Fence, you'll spend less time and money on maintenance and more time enjoying your new outdoor living area.