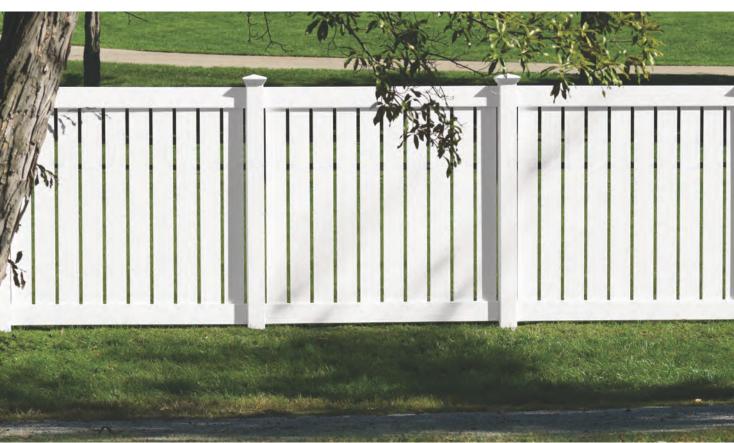

# **NEIGHBOR FRIENDLY** FENCING

Even your neighbors will love your fence, because Traditions' routed construction means it looks great from both sides. Available in Privacy, Semi-Privacy, Picket, and Ranch Rail fence styles.

Jackson Semi-Privacy

Ranch Rail

Cambridge Picket